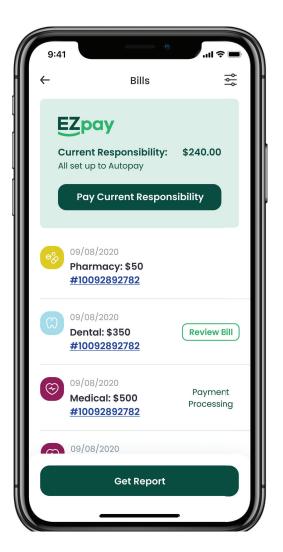

# EZpay

# Seamless online payments

EZpay is HealthEZ's online payment system that allows you to easily and quickly pay your portion of medical bills with your payment of choice, including credit and debit cards, and HSA accounts.

After you set up EZpay, we will notify you via email each time we process a bill of yours. Your options are:

- Approve Payment
- Decline Payment
- Do not respond

If you do not respond and have a card on file, EZpay will pay your portion automatically. The automatic payment is processed:

> healthEz 2201 West 78th Street, Suite 100 Bloomington, MN 55439

- Two days for bills under \$250
- Five days for bills over \$250