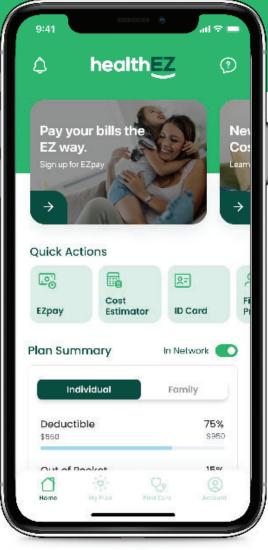

# Manage your health benefits without all the headaches

Download the free myHealthEZ app to view your benefits, manage and pay bills, locate care providers near you, and access your digital insurance card right from your phone.

# Tap. Pay. Done.

Pay bills, schedule automated payments, and view past statements in one simple, secure location.

# 🗘, Find a provider

Search local healthcare professionals and filter results by location and specialty to find the right care provider for you and your family.

### EZchoice

EZchoice makes provider choice easy and medical costs transparent so you can be confident that you are not overspending on your medical care.

### Tap into your health benefits

Scan the QR code with your device's camera to download the myHealthEZ app and put the power of hassle-free health benefits management at your fingertips.